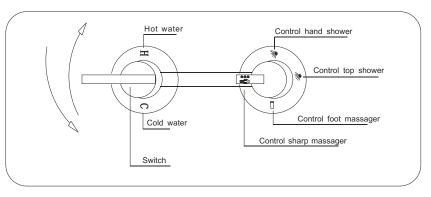

#### Using instruction for shower room

- open the switch, it can adjust the hot and cold water by turning into right and left, it is fine when you feel the temperature is ok
- 2.Turning the adjuster, it can control water running from the hand shower, foot massager, sharp massager and top shower.3.The hydraulic pressure is 0. 4Mpa in every part.