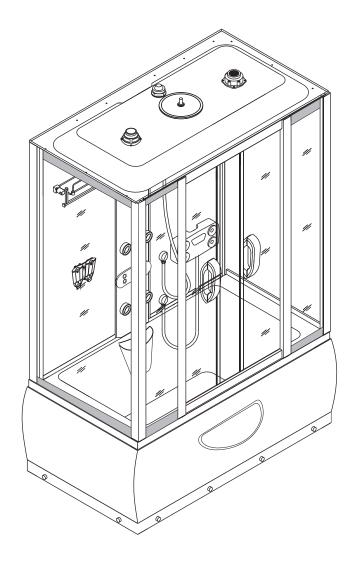

Product specifications are subject to change without notice. Use installation instructions supplied with produce. Thanks for your interesting in our products. Please read the instruction carefully before installation.

### MANUAL INSTRUCTION



SIZE:1670X850X2200mm

### Installation instruction

1.Reminding

(1).Please install the shower room according to the instruction strictly to avoid unstable and damage problems.

(2).Please count all the spare parts, and lay the glass side by the wall vertically.

(3).Do not knock the glass to avoid broken.

2.Attention

(1).Please do not let children to enter into the shower room alone.

(2). Do not shinny the shower room or hang heavy things on the enclosure.

(3).Do not knock or rub the glass with heavy items.

(4).Pay attention to your head when you enter into or out the room.

(5). Pay attention to the wet tray to avoid slipping.

(6).keep the shower room well ventilated to avoid mildewy itms.

(7). Shower room can be cleaned with nonabrasive bathroom cleaner (washer, soap and water)