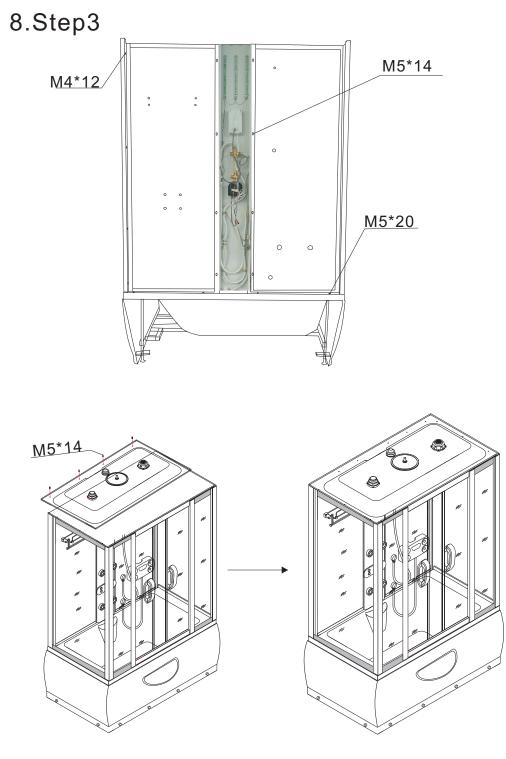

e 4 cantin boxes one for roof and tray,one for back pillar, one for back glass,one for front glass

(2).

















### NOTICE:

If the anomaly occurred, cut off power, and ask the electrician to check and repair, do not disassemble and repair by yourself.

7.Step1



9.



1:water hose for foot massage 2. backmassage connector 3:hose for cold water 4:hose for connecting top shower 5:hose for connecting handle shower 6:hose for hot water



#### Using instruction for shower room

- open the switch, it can adjust the hot and cold water by turning into right and left, it is fine when you feel the temperature is ok
- 2.Turning the adjuster, it can control water running from the hand shower, foot massager, sharp massager and top shower.3.The hydraulic pressure is 0. 4Mpa in every part.



7Step2.





8.Setp1



8.Step2

(1).