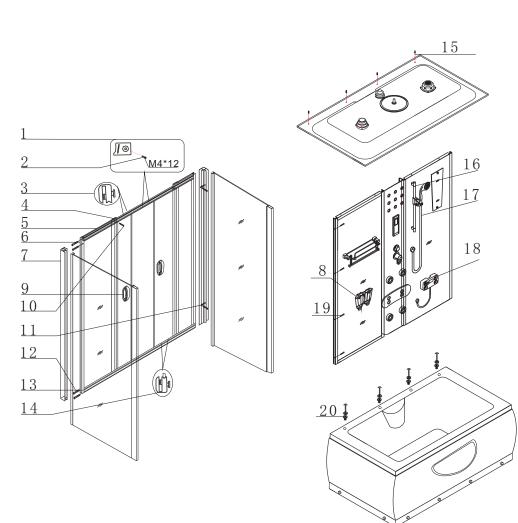

# 5. Accessories

(1).Check the 4 cantin boxes one for roof and tray,one for back pillar, one for back glass,one for front glass

(2).

### NOTICE:

If the anomaly occurred, cut off power, and ask the electrician to check and repair, do not disassemble and repair by yourself.

7.Step1

9.

1:water hose for foot massage 2. backmassage connector 3:hose for cold water 4:hose for connecting top shower 5:hose for connecting handle shower 6:hose for hot water