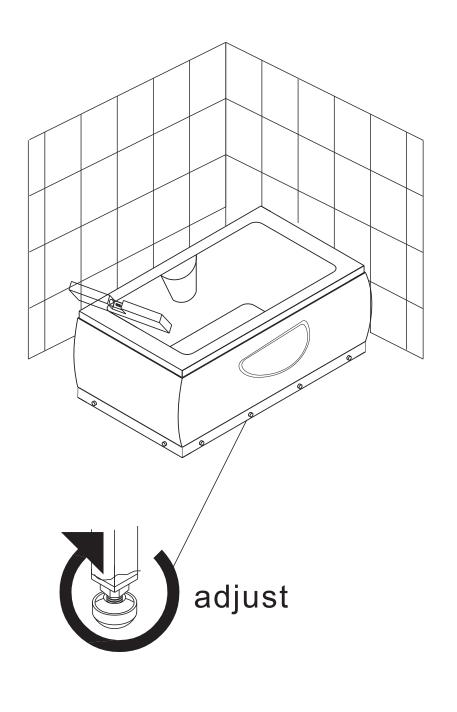

### Installation instruction

1.Reminding

(1).Please install the shower room according to the instruction strictly to avoid unstable and damage problems.

(2).Please count all the spare parts, and lay the glass side by the wall vertically.

(3).Do not knock the glass to avoid broken.

2.Attention

(1).Please do not let children to enter into the shower room alone.

(2). Do not shinny the shower room or hang heavy things on the enclosure.

(3).Do not knock or rub the glass with heavy items.