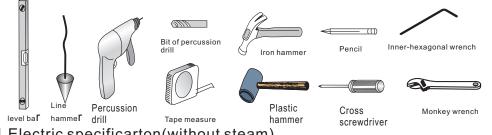

(8). While the old, child, sick and disabled use this shower booth, they must be supervised by person in charge.

3 Install tools

4.Electric specificarton(without steam)

| V       | Hz    | KW   | А        |
|---------|-------|------|----------|
| 220/110 | 50/60 | 0.03 | 0.15/0.3 |