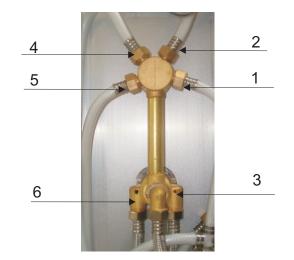

### NOTICE:

If the anomaly occurred, cut off power, and ask the electrician to check and repair, do not disassemble and repair by yourself.

7.Step1

9.

1:water hose for foot massage 2. backmassage connector 3:hose for cold water 4:hose for connecting top shower 5:hose for connecting handle shower 6:hose for hot water