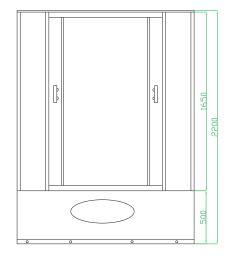

polish it with soft cloth.
- 3. For gold-plating and aluminum-plating parts, no need to wipe them frequently.
- 4. Do not use rough utensil or detergent containing chemical solvent and pellet to clean the surface of booth.
- 5. Do not use utensil and knife to knock booth.

### NOTICE OF TRANSPORTA TION AND STORAGE

- 1. While storing, keep upright and avoid overlapping. Prohibit to mix it with organic solvent such as formic acid and formaldehyde, etc.
- 2. While transporting, must handle gently and avoid stress, mechanical collision and violent shake.
- 3. If do not use for a long time, must keep dry and ventilated and away from corrosive gas.

# 5. Accessories

(1).Check the 4 cantin boxes one for roof and tray,one for back pillar, one for back glass,one for front glass

(2).

















### NOTICE:

If the anomaly occurred, cut off power, and ask the electrician to check and repair, do not disassemble and repair by yourself.

7.Step1



9.



1:water hose for foot massage 2. backmassage connector 3:hose for cold water 4:hose for connecting top shower 5:hose for connecting handle shower 6:hose for hot water



#### Using instruction for shower room

- open the switch, it can adjust the hot and cold water by turning into right and left, it is fine when you feel the temperature is ok
- 2.Turning the adjuster, it can control water running from the hand shower, foot massager, sharp massager and top shower.3.The hydraulic pressure is 0. 4Mpa in every part.



7Step2.





8.Setp1



8.Step2

(1).