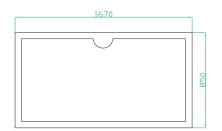

olish it with soft cloth.
- 3. For gold-plating and aluminum-plating parts, no need to wipe them frequently.
- 4. Do not use rough utensil or detergent containing chemical solvent and pellet to clean the surface of booth.
- 5. Do not use utensil and knife to knock booth.

### NOTICE OF TRANSPORTA TION AND STORAGE

- 1. While storing, keep upright and avoid overlapping. Prohibit to mix it with organic solvent such as formic acid and formaldehyde, etc.
- 2. While transporting, must handle gently and avoid stress, mechanical collision and violent shake.
- 3. If do not use for a long time, must keep dry and ventilated and away from corrosive gas.

# 5. Accessories

(1).Check the 4 cantin boxes one for roof and tray,one for back pillar, one for back glass,one for front glass

(2).

















### NOTICE:

If the anomaly occurred, cut off power, and ask the electrician to check and repair, do not disassemble and repair by yourself.

7.Step1



9.



1:water hose for foot massage 2. backmassage connector 3:hose for cold water 4:hose for connecting top shower 5:hose for connecting handle shower 6:hose for hot water



#### Using instruction for shower room

- open the switch, it can adjust the hot and cold water by turning into right and left, it is fine when you feel the temperature is ok
- 2.Turning the adjuster, it can control water running from the hand shower, foot massager, sharp massager and top shower.3.The hydraulic pressure is 0. 4Mpa in every part.



7Step2.





8.Setp1



8.Step2

(1).