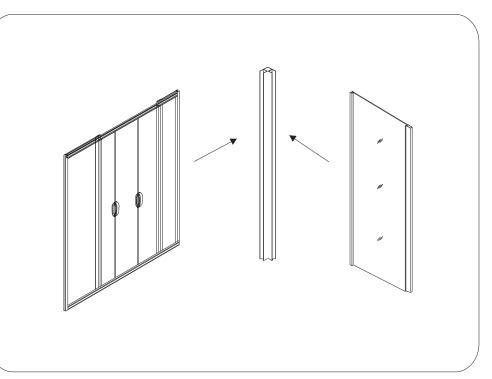

# 5. Accessories

(1).Check the 4 cantin boxes one for roof and tray,one for back pillar, one for back glass,one for front glass

(2).