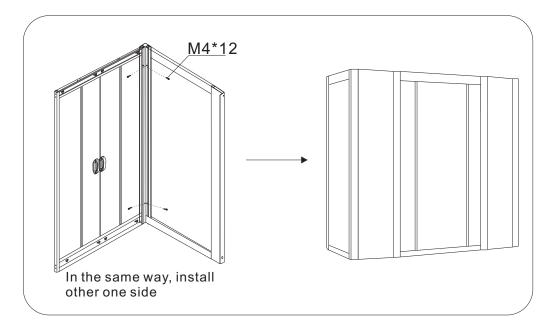

### Installation instruction

1.Reminding

(1).Please install the shower room according to the instruction strictly to avoid unstable and damage problems.

(2).Please count all the spare parts, and lay the glass side by the wall vertically.

(3).Do not knock the glass to avoid broken.

2.Attention

(1).Please do not let children to enter into the shower room alone.

(2). Do not shinny the shower room or hang heavy things on the enclosure.

(3).Do not knock or rub the glass with heavy items.