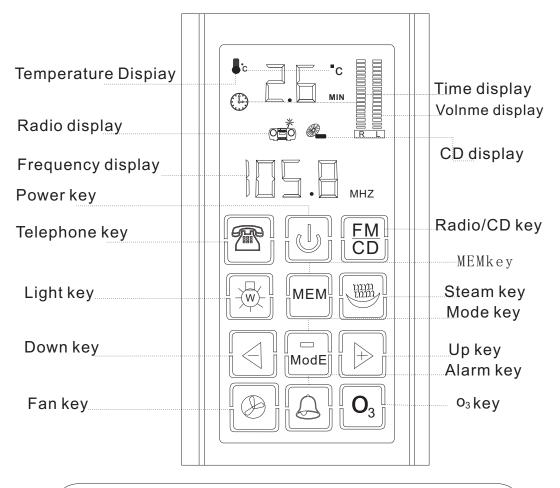

| phenomena  | cause                   | countermeasures                  |  |
|------------|-------------------------|----------------------------------|--|
|            | 1.no connecting         | 1.check the power supply         |  |
| No power   | 2.plug                  | 2.check the plug                 |  |
|            | 3.fuse wire             | 3.replace the fuse wire          |  |
| No noise   | 1.problem with plug     | 1.check the plug                 |  |
| no noise   | 2.speaker broken        | 2.replace or maintains           |  |
|            | 1.antenna disconnection | 1.connecting the antenna         |  |
| No radio   | 2.circuit board         | 2.maintains or replace           |  |
|            | 3.antenna               | 3.adjust the position of antenna |  |
| No light   | 1.bulb                  | 1.replace                        |  |
| Nongh      | 2.plug                  | 2.check the plug                 |  |
| News       | 1.ventilator            | 1.replace                        |  |
| No exhaust | 2.plug                  | 2.check the plug                 |  |
| ·          |                         | · ]                              |  |