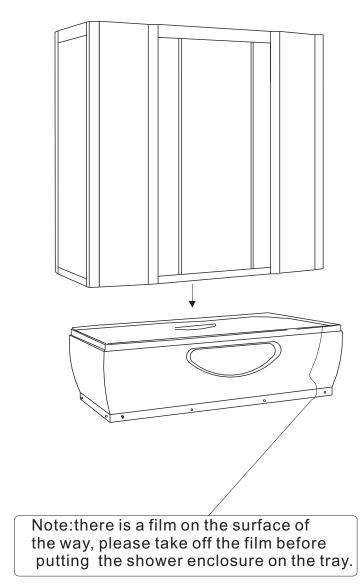

### Installation instruction

1.Reminding

(1).Please install the shower room according to the instruction strictly to avoid unstable and damage problems.

(2).Please count all the spare parts, and lay the glass side by the wall vertically.

(3).Do not knock the glass to avoid broken.

2.Attention

(1).Please do not let children to enter into the shower room alone.

(2). Do not shinny the shower room or hang heavy things on the enclosure.

(3).Do not knock or rub the glass with heavy items.