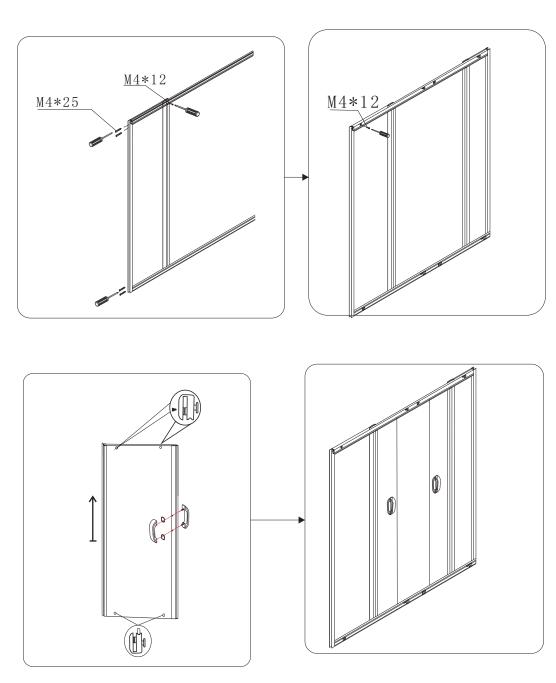

taining chemical solvent and pellet to clean the surface of booth.
- 5. Do not use utensil and knife to knock booth.

### NOTICE OF TRANSPORTA TION AND STORAGE

- 1. While storing, keep upright and avoid overlapping. Prohibit to mix it with organic solvent such as formic acid and formaldehyde, etc.
- 2. While transporting, must handle gently and avoid stress, mechanical collision and violent shake.
- 3. If do not use for a long time, must keep dry and ventilated and away from corrosive gas.

# 5. Accessories

(1).Check the 4 cantin boxes one for roof and tray,one for back pillar, one for back glass,one for front glass

(2).

















### NOTICE:

If the anomaly occurred, cut off power, and ask the electrician to check and repair, do not disassemble and repair by yourself.

7.Step1



9.



1:water hose for foot massage 2. backmassage connector 3:hose for cold water 4:hose for connecting top shower 5:hose for connecting handle shower 6:hose for hot water



#### Using instruction for shower room

- open the switch, it can adjust the hot and cold water by turning into right and left, it is fine when you feel the temperature is ok
- 2.Turning the adjuster, it can control water running from the hand shower, foot massager, sharp massager and top shower.3.The hydraulic pressure is 0. 4Mpa in every part.



7Step2.





8.Setp1



8.Step2

(1).