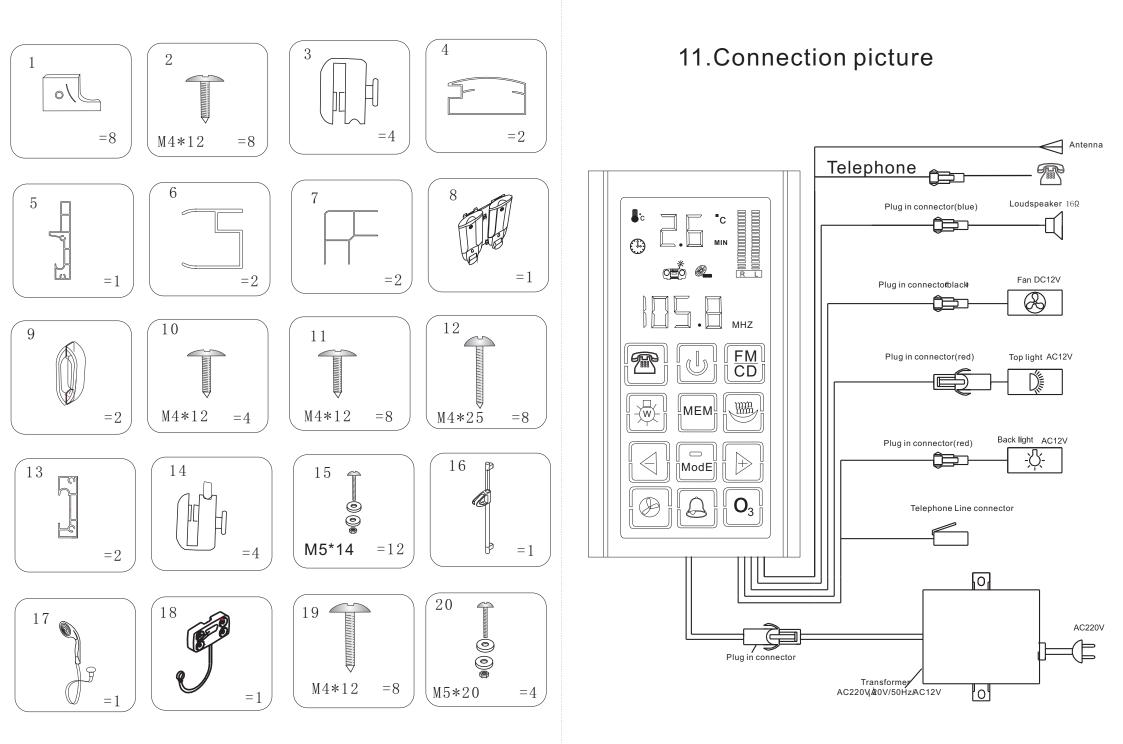

# 5. Accessories

(1).Check the 4 cantin boxes one for roof and tray,one for back pillar, one for back glass,one for front glass

(2).

### NOTICE:

If the anomaly occurred, cut off power, and ask the electrician to check and repair, do not disassemble and repair by yourself.

7.Step1

9.

1:water hose for foot massage 2. backmassage connector 3:hose for cold water 4:hose for connecting top shower 5:hose for connecting handle shower 6:hose for hot water