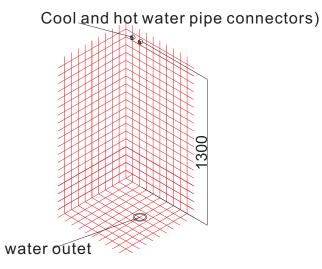

### NOTICE:

If the anomaly occurred, cut off power, and ask the electrician to check and repair, do not disassemble and repair by yourself.

7.Step1

9.

1:water hose for foot massage 2. backmassage connector 3:hose for cold water 4:hose for connecting top shower 5:hose for connecting handle shower 6:hose for hot water